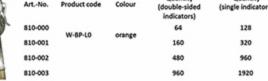

#### شرح محصول

کمپانی gke چهار نوع اندیکاتور مختلف با سختی متفاوت برای ماشینهای شستشو ارائه می دهد. توصیه می شود که در مورد لوازمی که به سختی شستشو می شوند از هر چهار نوع اندیکاتور به طور همزمان استفاده شود. برای این منظور بسته هایی حاوی چهار اندیکاتور در سطوح سختی ۱ تا ۴ به همراه سه هولدر موجود است. همچنین به صورت جایگزین، اندیکاتور چند منظوره حاوی سه نوع اندیکاتور مختلف بر روی یک لیبل موجود است. در یک برنامه شستشو به منظور پایش روزانه ماشینهای شستشو، باید از هر دو اندیکاتور با سختی پایین و سختی بالا استفاده شود. برای معتبرسازی نتایج شستشو می بایستی نتایج بدست آمده از این اندیکاتورها با نمودار رنگی مرجع مقایسه شود و بدترین شرایط ممکن برای بارگذاری و شستشو مشخص گردد. در درون محفظه ماشینهای شستشو شرایط متفاوتی برای اسپری کردن آب وجود دارد که دلایل آن می تواند به شرح ذیل باشد:

#### ۱-اندیکاتورهای شستشوی مخصوص ماشینهای شستشو

کمپانی gke پنج اندیکاتور چسبدار مختلف تولید مینماید که برروی حاملهای پلاستیکی مقاوم به حرارت قرار داده شدهاند. تمام ترکیبات موجود در این اندیکاتورها از قدرت چسبندگی یا (سختی مقاومتی) برخوردارند که با توجه به میزان نیروی مکانیکی و قدرت اسپریها و همچنین وجود دترجنت-های متنوع، قابلیت شستشوی متفاوتی دارند. اندیکاتورهای چند منظوره یا (MLC) نیز موجود میباشند.

اندیکاتورهای شستشو در سطوح سختی ۱ تا ۴ و اندیکاتورهای چند منظوره