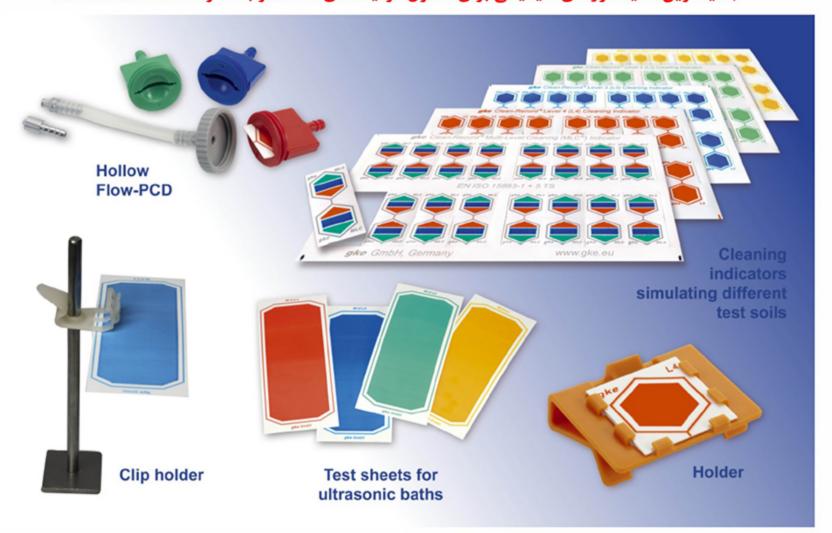

#### ۱-اندیکاتورهای شستشوی مخصوص ماشینهای شستشو

کمپانی gke پنج اندیکاتور چسبدار مختلف تولید مینماید که برروی حاملهای پلاستیکی مقاوم به حرارت قرار داده شدهاند. تمام ترکیبات موجود در این اندیکاتورها از قدرت چسبندگی یا (سختی مقاومتی) برخوردارند که با توجه به میزان نیروی مکانیکی و قدرت اسپریها و همچنین وجود دترجنت-های متنوع، قابلیت شستشوی متفاوتی دارند. اندیکاتورهای چند منظوره یا (MLC) نیز موجود میباشند.

اندیکاتورهای شستشو در سطوح سختی ۱ تا ۴ و اندیکاتورهای چند منظوره

#### ۲-اندیکاتورهای حمام شستشوی اولتراسونیک

برای پایش فرایندهای شستشو در حمامهای اولتراسونیک، چهار اندیکاتور با سختیهای متفاوت موجود میباشد. کمپانی gke دو هولدر متفاوت جهت ثابت کردن اندیکاتورها در جایگاههای مختلف درون حمام اولتراسونیک و اندازه گیری راندمان شستشو ارائه داده است.

#### ٣-انديكاتورهاي مخصوص لگن شوي

Blue

این اندیکاتورها برای لگن شویهایی که در آنها از دترجنت استفاده نمیشود طراحی شدهاند. با این وجود کیفیت آب و دمای آن بر روی سرعت شستشو تاثیر می گذارد. این اندیکاتورها، چسبدار بوده و می توانند مستقیماً به لگن شوی چسبانده شوند. این امر به مصرف کننده این امکان را میدهد که راندمان شستشو را در یک بازه زمانی طولانی چک کرده و در نهایت مستند سازی را انجام دهد.