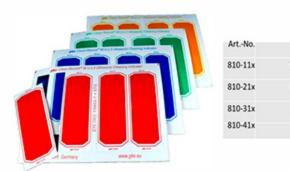

#### ۲-اندیکاتورهای حمام شستشوی اولتراسونیک

برای پایش فرایندهای شستشو در حمامهای اولتراسونیک، چهار اندیکاتور با سختیهای متفاوت موجود میباشد. کمپانی gke دو هولدر متفاوت جهت ثابت کردن اندیکاتورها در جایگاههای مختلف درون حمام اولتراسونیک و اندازه گیری راندمان شستشو ارائه داده است.

#### ٣-انديكاتورهاي مخصوص لگن شوي

Blue

این اندیکاتورها برای لگن شویهایی که در آنها از دترجنت استفاده نمیشود طراحی شدهاند. با این وجود کیفیت آب و دمای آن بر روی سرعت شستشو تاثیر می گذارد. این اندیکاتورها، چسبدار بوده و می توانند مستقیماً به لگن شوی چسبانده شوند. این امر به مصرف کننده این امکان را میدهد که راندمان شستشو را در یک بازه زمانی طولانی چک کرده و در نهایت مستند سازی را انجام دهد.