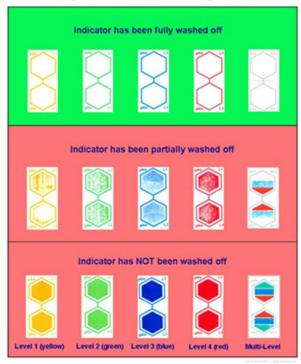

#### Colour Reference Chart

for all gke Clean-Record® Cleaning indicators

### مزایای اندیکاتورهای ثبت شستشو

Quantity

- ✓ این اندیکاتورها منطبق با استاندارد ENISO/TS15883-5 میباشند.
- ✔ استفاده از ترکیبات سنتزی برروی ورقههای کاغذی لمینت مانع از انتقال عوامل میکروبی بیماریزای موجود در خون میشود و از طرف دیگر پایداری و تاریخ مصرف آن ها نیز طولانی تر می گردد.
- ✔ استفاده از ورقههای کاغذی و رنگهای چاپ شده بر روی آنها از نظر اقتصادی مقرون به صرفه است.
- ✓ به دلیل مقرون به صرفه بودن این اندیکاتورها، میتوان آنها را به طور مرتب برای پایش بچهای متعدد استفاده نمود.
- ✓ نیروی مکانیکی مورد نیاز برای شستشوی پنج اندیکاتور با سختیهای مختلف، متفاوت است.
- √ رنگ اندیکاتور غیر سمی بوده و در اکثر دترجنتها محلول میباشد و توسط مایع شوینده از روی فیلم جدا شده و شسته می شود .
- ✓ به دلیل چسبدار بودن اندیکاتورها، مستند سازی به راحتی انجام پذیر
- ✓ هولدر و PCD از مواد مقاوم ساخته میشوند و نیازی به تعمیرات ندارند و می توانند برای سیکلهای بسیاری استفاده شوند.
  - ✓ کاربری این اندیکاتورها آسان است.