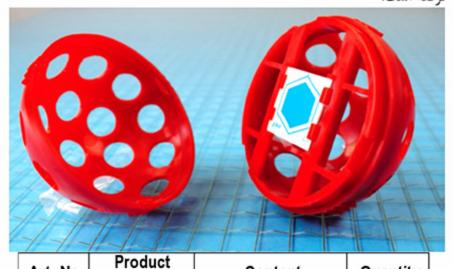

برای پایش لوازم توخالی، یک PCD ویژه طراحی شده است که دارای شده است که دارای شده است که دارای شده است که دارای شلنگی با قابلیت اتصال به MIS(Minimal Invasive surgery) کارتهای آندوسکویی می باشد.

لوازم جراحی با ترکیبات مختلفی آلوده میشوند که میزان چسبندگی این ترکیبات بر روی آنها ممکن است متفاوت باشد. بخش عمدهٔ مایعات بدن از ۲۵–۸۵ درصد پروتئینهای محلول در آب تشکیل میشوند که بایستی پس از استفاده از لوازم آلوده بلافاصله با آب سرد شسته شوند تا از چسبیدن آنها بر روی لوازم ممانعت گردد. در صورتیکه شستشو به طور کامل و صحیح انجام نگیرد، مواد ضدعفونی کننده باعث تثبیت این ترکیبات بر روی لوازم میشوند.

#### ۱-اندیکاتورهای شستشوی مخصوص ماشینهای شستشو

کمپانی gke پنج اندیکاتور چسبدار مختلف تولید مینماید که برروی حاملهای پلاستیکی مقاوم به حرارت قرار داده شدهاند. تمام ترکیبات موجود در این اندیکاتورها از قدرت چسبندگی یا (سختی مقاومتی) برخوردارند که با توجه به میزان نیروی مکانیکی و قدرت اسپریها و همچنین وجود دترجنت-های متنوع، قابلیت شستشوی متفاوتی دارند. اندیکاتورهای چند منظوره یا (MLC) نیز موجود میباشند.