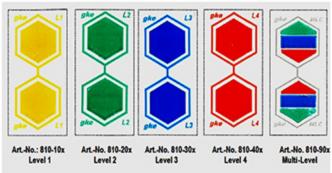

#### ۱-اندیکاتورهای شستشوی مخصوص ماشینهای شستشو

کمپانی gke پنج اندیکاتور چسبدار مختلف تولید مینماید که برروی حاملهای پلاستیکی مقاوم به حرارت قرار داده شدهاند. تمام ترکیبات موجود در این اندیکاتورها از قدرت چسبندگی یا (سختی مقاومتی) برخوردارند که با توجه به میزان نیروی مکانیکی و قدرت اسپریها و همچنین وجود دترجنت-های متنوع، قابلیت شستشوی متفاوتی دارند. اندیکاتورهای چند منظوره یا (MLC) نیز موجود میباشند.

اندیکاتورهای شستشو در سطوح سختی ۱ تا ۴ و اندیکاتورهای چند منظوره