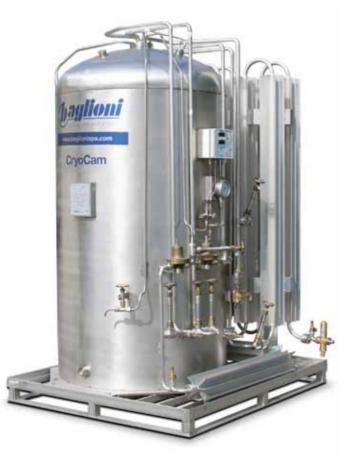

Air Com

Via Umberto Giordano, 22 15121 ALESSANDRIA Z.I. D4 - Italy Tel. +39 0131 342635

www.baglionispa.com

CRYOCAM

The CryoCam system consists of three main units:

- the cryogenic tank, whose function is to store and keep the fluids in a liquid state
- ARY atmospheric vaporiser to use the cryogenic fluid in a gaseous state
- a control unit for fluid operation and dispensing

The cryogenic container is a jacketed vessel whose centering supports are designed both as support and to minimize thermal dispersion by conductivity.

The internal tank is lined with a special multi-layer insulation material in order to reduce radiation whereas the high vacuum created in the cavity reduces convection.

## **MAIN FEATURES**

| Name           | Geometrical<br>capacity [l] | Filling<br>capacity [l] | Approximate<br>dimensions<br>BxLxH <i>[m]</i> | Approximate vaporizer<br>capacity <i>[Nm³/h]</i> (*) | Certification | Approximate<br>weight <i>[Kg]</i> |
|----------------|-----------------------------|-------------------------|-----------------------------------------------|------------------------------------------------------|---------------|-----------------------------------|
| CryoCam 700    | 700                         | 595                     | 1,6 x 1,4 x 1,8                               | 55                                                   | PED           | 1020                              |
| CryoCam 1000   | 1000                        | 850                     | 1,6 x 1,4 x 2,2                               | 65                                                   | PED           | 1200                              |
| CryoCam 1000 T | 1010                        | 850                     | 1,6 x 1,4 x 2,2                               | 65                                                   | TPED          | 1200                              |
| CryoCam 1500   | 1500                        | 1275                    | 1,7 x 1,6 x 2,4                               | 80                                                   | PED           | 1500                              |
| CryoCam 2000   | 2000                        | 1700                    | 1,7 x 1,6 x 2,6                               | 90                                                   | PED           | 1700                              |