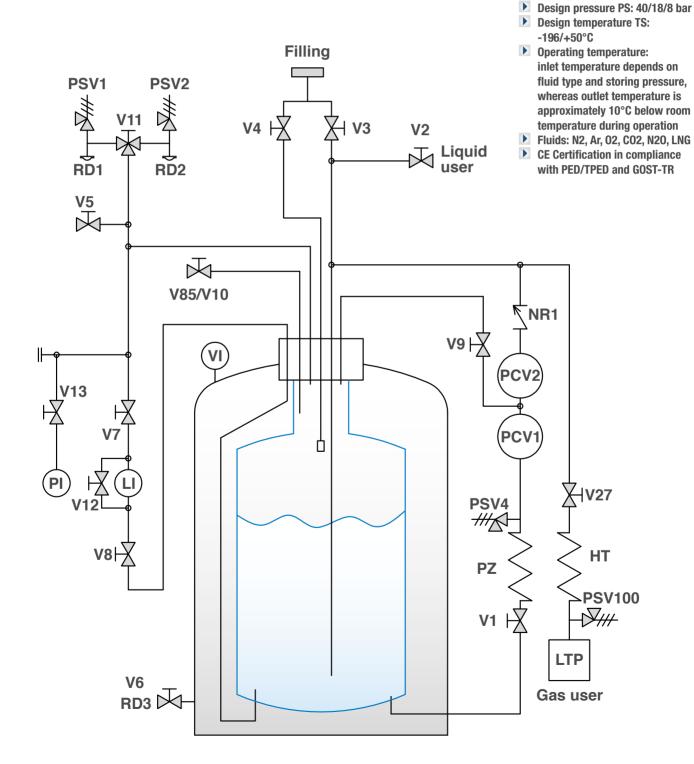

Air Com

Via Umberto Giordano, 22 15121 ALESSANDRIA Z.I. D4 - Italy Tel. +39 0131 342635

www.baglionispa.com

CRYOCAM

The CryoCam system consists of three main units:

- the cryogenic tank, whose function is to store and keep the fluids in a liquid state
- ARY atmospheric vaporiser to use the cryogenic fluid in a gaseous state
- a control unit for fluid operation and dispensing

The cryogenic container is a jacketed vessel whose centering supports are designed both as support and to minimize thermal dispersion by conductivity.

The internal tank is lined with a special multi-layer insulation material in order to reduce radiation whereas the high vacuum created in the cavity reduces convection.